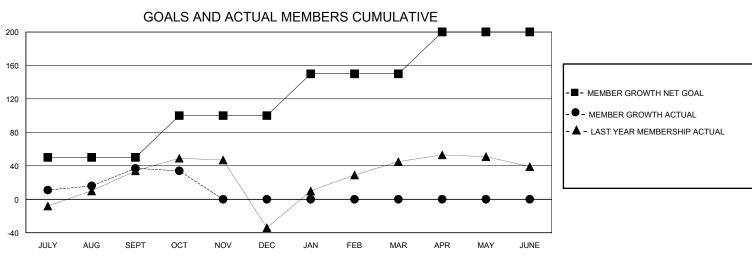

## MONTHLY MEMBERSHIP PROGRESS REPORT

District 418

GMT: LOCATION REP OF GHANA GMT CA

| O             |               |             | // · · · · · · · · · · · · · · · · · · |                       |                        |                         | 01111 071                                          |
|---------------|---------------|-------------|----------------------------------------|-----------------------|------------------------|-------------------------|----------------------------------------------------|
| Clubs         |               |             |                                        | Members               |                        |                         |                                                    |
|               | RESULTS FOR   | R 2024-2025 |                                        | RESULTS FOR 2024-2025 |                        |                         |                                                    |
| QUARTER       | NEW CLUB GOAL | NEW CLUBS   | DROPPED CLUBS                          | QUARTER MEME          | BER GROWTH NET<br>GOAL | MEMBER GROWTH<br>ACTUAL | DROPPED<br>MEMBERS ACTUAL<br>(including transfers) |
| JULY/AUG/SEPT | 1             | 1           | 0                                      | JULY/AUG/SEPT         | 50                     | 61                      | 17                                                 |
| OCT/NOV/DEC   | 0             | 0           | 0                                      | OCT/NOV/DEC           | 50                     | 3                       | 5                                                  |
| JAN/FEB/MAR   | 2             | 0           | 0                                      | JAN/FEB/MAR           | 50                     | 0                       | 0                                                  |
| APR/MAY/JUNE  | 1             | 0           | 0                                      | APR/MAY/JUNE          | 50                     | 0                       | 0                                                  |