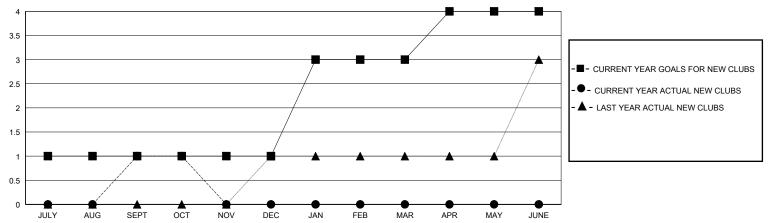

## MONTHLY MEMBERSHIP PROGRESS REPORT

District 418

GMT: LOCATION REP OF GHANA GMT CA

| O             |               |             | // · · · · · · · · · · · · · · · · · · |                       |                        |                         | 01111 071                                          |
|---------------|---------------|-------------|----------------------------------------|-----------------------|------------------------|-------------------------|----------------------------------------------------|
| Clubs         |               |             |                                        | Members               |                        |                         |                                                    |
|               | RESULTS FOR   | R 2024-2025 |                                        | RESULTS FOR 2024-2025 |                        |                         |                                                    |
| QUARTER       | NEW CLUB GOAL | NEW CLUBS   | DROPPED CLUBS                          | QUARTER MEME          | BER GROWTH NET<br>GOAL | MEMBER GROWTH<br>ACTUAL | DROPPED<br>MEMBERS ACTUAL<br>(including transfers) |
| JULY/AUG/SEPT | 1             | 1           | 0                                      | JULY/AUG/SEPT         | 50                     | 61                      | 17                                                 |
| OCT/NOV/DEC   | 0             | 0           | 0                                      | OCT/NOV/DEC           | 50                     | 3                       | 5                                                  |
| JAN/FEB/MAR   | 2             | 0           | 0                                      | JAN/FEB/MAR           | 50                     | 0                       | 0                                                  |
| APR/MAY/JUNE  | 1             | 0           | 0                                      | APR/MAY/JUNE          | 50                     | 0                       | 0                                                  |